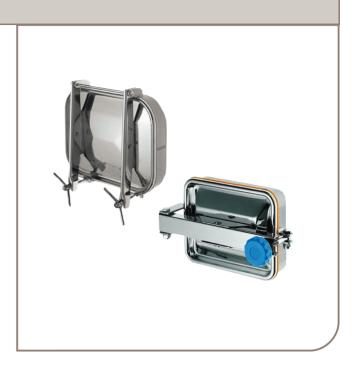

# Cover All You Need for Opening

Access Tank Cover - Retangular Type R

### Application

The Type R stainless steel manhole covers are used in bottling and washing machines and industries where removal of pulp from the bottom of a tank must be done occasionally, eg: wine and juice industry. They are designed to fit where a closeable mean of access to the interior of the vessel, situated above or below the liquid level, is required.

# Working principle

Open the cover by loosening the handle. This range includes covers with various openings.