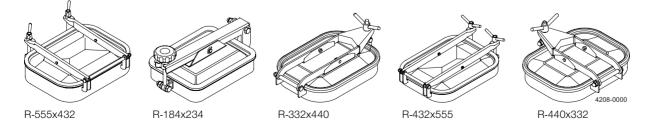

#### Covers placed below liquid level

| Cover shape | Туре      | Seal name | Function                         | Pressure Range*<br>bar | Relief Valve<br>(option) |
|-------------|-----------|-----------|----------------------------------|------------------------|--------------------------|
| Rectangular | R-184X234 | SR-234    | Washing machines                 | 0.7                    |                          |
| Rectangular | R-332X440 | SR-332    | Static tank and Washing machines | 0.5                    |                          |
| Rectangular | R-432X555 | SR-555    | Static tank and Washing machines | 0.5-0.9                |                          |
| Rectangular | R-440X332 | SR-332    | Static tank and Washing machines | 0.5                    |                          |
| Rectangular | B-555X432 | SR-555    | Static tank and Washing machines | 0.6-1.0                |                          |